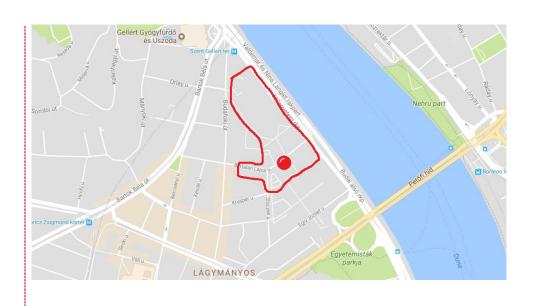

## LOCATION

Address: 3rd Műegyetem rkp, Budapest 1111 Hungary

## FOR TRAINING BEFORE

Focusing the central places, in the heart of Europe, in the capital of Hungary, in the centre of Budapest.

University of Technology Sports Hall, called ÉL building Address: 4-6th Bertalan L. str. Budapest, 1111 Hungary