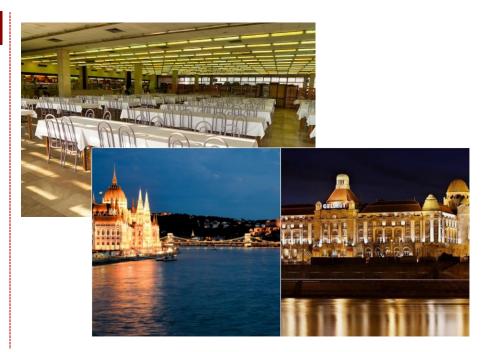

## THE VENUE

Modern and brand new.Competition place, warm up places, weigh-in room, canteen, dressing rooms (men and women), sauna (extra fees may occur)

**Training**: University of Technology,K building – called weightlifting hall with 5 platform, will be available 2 days before the beginning and during the competition.

# SIGHTSEEING AND SOCIAL EVENTS

Campus of the University of Technology

Stoczek canteen (university restaurant) breakfast and lunch -150 m distance from the venue. Dinner at nearby restaurants (The entry fee does not contain the cost of catering.)